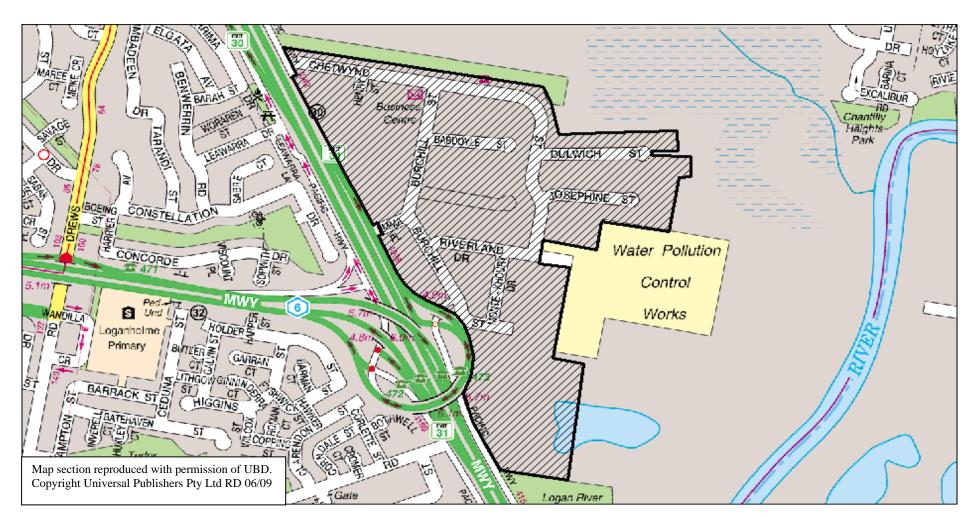

the relevant part of the road are those parts hatched in black on the maps specified in Schedule 3 (Excepted areas where parking of heavy vehicles is permitted) of this subordinate local law.

# Schedule 3 Excepted areas where parking of heavy vehicles is permitted

section 6

| Name of area                | Attached map |
|-----------------------------|--------------|
| Underwood                   | HVA 1        |
| Woodridge                   | HVA 2        |
| Slacks Creek                | HVA 3        |
| Loganholme                  | HVA 4        |
| Meadowbrook                 | HVA 5        |
| Kingston                    | HVA 6        |
| Crestmead Industrial Estate | HVA 7        |
| Browns Plains               | HVA 8        |
| Hillcrest                   | HVA 9        |
| Beenleigh                   | HVA 10       |
| Waterford                   | HVA 11       |
| Jimboomba                   | HVA 12       |

|                      | Subordinate Local Law No 7.2           | Map Number HVA 4 |
|----------------------|----------------------------------------|------------------|
| LOGAN   CITY COUNCIL | (Heavy Vehicle Parking on a Road) 2003 | Loganholme       |