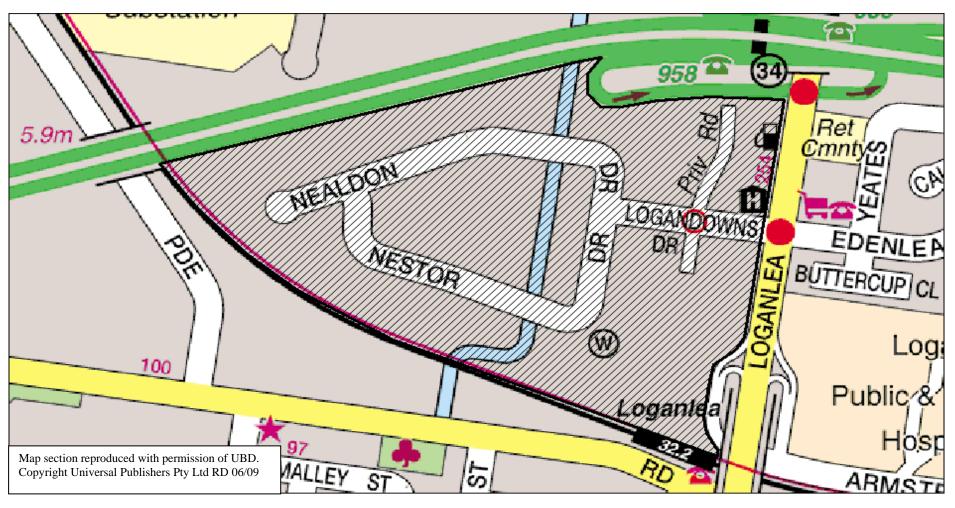

# Schedule 3 Excepted areas where parking of heavy vehicles is permitted

section 6

| Name of area                | Attached map |
|-----------------------------|--------------|
| Underwood                   | HVA 1        |
| Woodridge                   | HVA 2        |
| Slacks Creek                | HVA 3        |
| Loganholme                  | HVA 4        |
| Meadowbrook                 | HVA 5        |
| Kingston                    | HVA 6        |
| Crestmead Industrial Estate | HVA 7        |
| Browns Plains               | HVA 8        |
| Hillcrest                   | HVA 9        |
| Beenleigh                   | HVA 10       |
| Waterford                   | HVA 11       |
| Jimboomba                   | HVA 12       |

9

**Browns Plains** 

Subordinate Local Law No 7.2 (Heavy Vehicle Parking on a Road) 2003

16 Logan City Council Subordinate Local Law No. 7.2 (Heavy Vehicle Parking on a Road) 2003

(Heavy Vehicle Parking on a Road) 2003