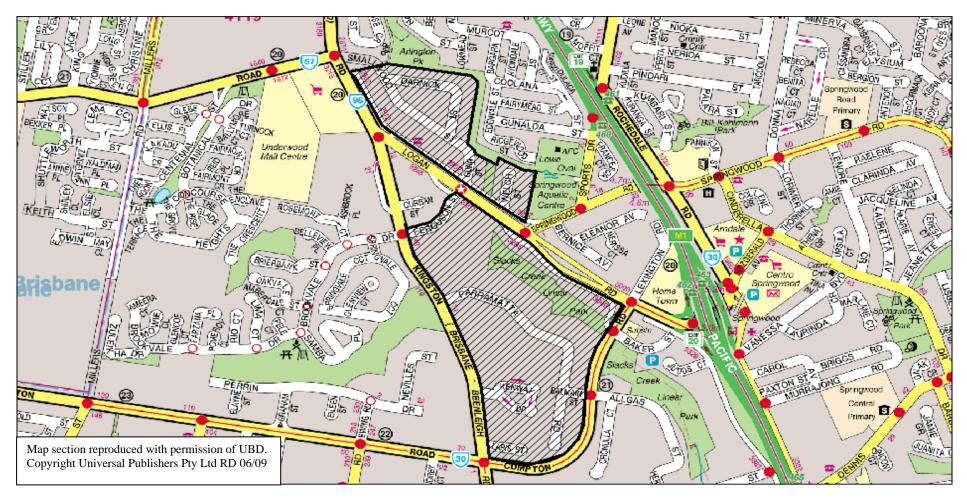

the relevant part of the road are those parts hatched in black on the maps specified in Schedule 3 (Excepted areas where parking of heavy vehicles is permitted) of this subordinate local law.

# Schedule 3 Excepted areas where parking of heavy vehicles is permitted

section 6

| Name of area                | Attached map |
|-----------------------------|--------------|
| Underwood                   | HVA 1        |
| Woodridge                   | HVA 2        |
| Slacks Creek                | HVA 3        |
| Loganholme                  | HVA 4        |
| Meadowbrook                 | HVA 5        |
| Kingston                    | HVA 6        |
| Crestmead Industrial Estate | HVA 7        |
| Browns Plains               | HVA 8        |
| Hillcrest                   | HVA 9        |
| Beenleigh                   | HVA 10       |
| Waterford                   | HVA 11       |
| Jimboomba                   | HVA 12       |

|                      | Subordinate Local Law No 7.2           | Map Number HVA 1 |
|----------------------|----------------------------------------|------------------|
| LOGAN I CITY COUNCIL | (Heavy Vehicle Parking on a Road) 2003 | Underwood        |