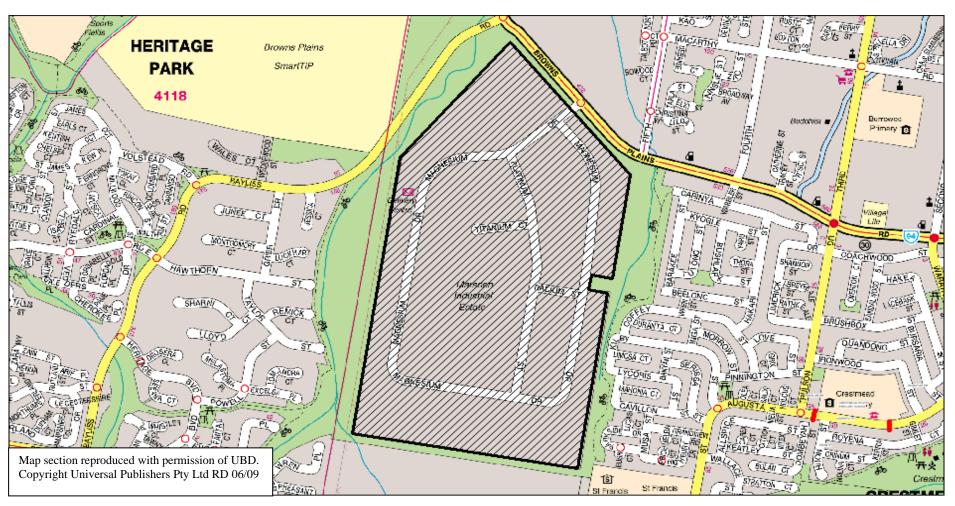

# Schedule 3 Excepted areas where parking of heavy vehicles is permitted

section 6

| Name of area                | Attached map |
|-----------------------------|--------------|
| Underwood                   | HVA 1        |
| Woodridge                   | HVA 2        |
| Slacks Creek                | HVA 3        |
| Loganholme                  | HVA 4        |
| Meadowbrook                 | HVA 5        |
| Kingston                    | HVA 6        |
| Crestmead Industrial Estate | HVA 7        |
| Browns Plains               | HVA 8        |
| Hillcrest                   | HVA 9        |
| Beenleigh                   | HVA 10       |
| Waterford                   | HVA 11       |
| Jimboomba                   | HVA 12       |