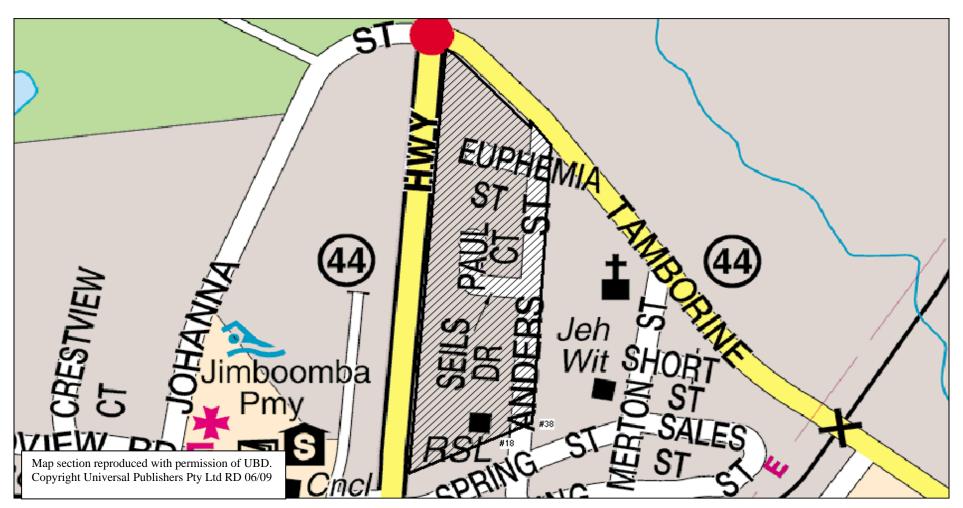

the relevant part of the road are those parts hatched in black on the maps specified in Schedule 3 (Excepted areas where parking of heavy vehicles is permitted) of this subordinate local law.

# Schedule 3 Excepted areas where parking of heavy vehicles is permitted

section 6

| Name of area                | Attached map |
|-----------------------------|--------------|
| Underwood                   | HVA 1        |
| Woodridge                   | HVA 2        |
| Slacks Creek                | HVA 3        |
| Loganholme                  | HVA 4        |
| Meadowbrook                 | HVA 5        |
| Kingston                    | HVA 6        |
| Crestmead Industrial Estate | HVA 7        |
| Browns Plains               | HVA 8        |
| Hillcrest                   | HVA 9        |
| Beenleigh                   | HVA 10       |
| Waterford                   | HVA 11       |
| Jimboomba                   | HVA 12       |