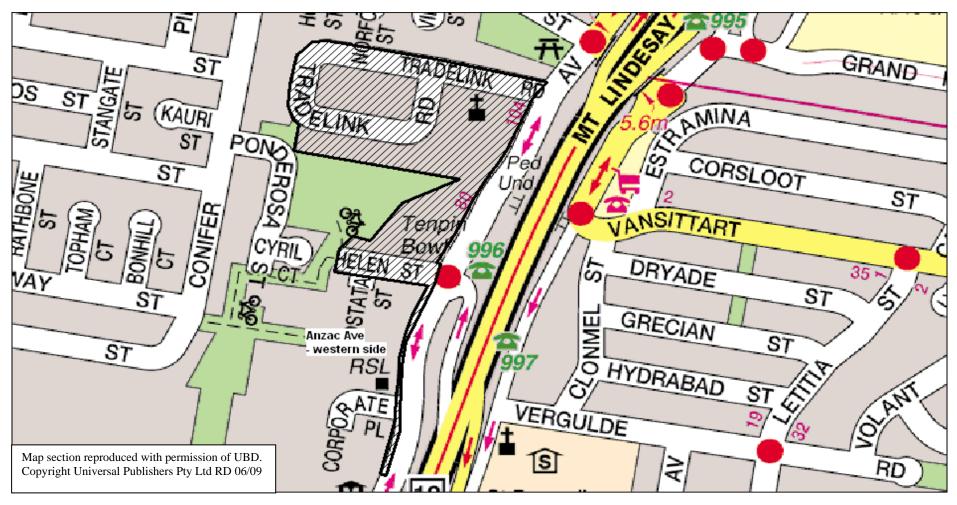

the relevant part of the road are those parts hatched in black on the maps specified in Schedule 3 (Excepted areas where parking of heavy vehicles is permitted) of this subordinate local law.

# Schedule 3 Excepted areas where parking of heavy vehicles is permitted

section 6

| Name of area                | Attached map |
|-----------------------------|--------------|
| Underwood                   | HVA 1        |
| Woodridge                   | HVA 2        |
| Slacks Creek                | HVA 3        |
| Loganholme                  | HVA 4        |
| Meadowbrook                 | HVA 5        |
| Kingston                    | HVA 6        |
| Crestmead Industrial Estate | HVA 7        |
| Browns Plains               | HVA 8        |
| Hillcrest                   | HVA 9        |
| Beenleigh                   | HVA 10       |
| Waterford                   | HVA 11       |
| Jimboomba                   | HVA 12       |