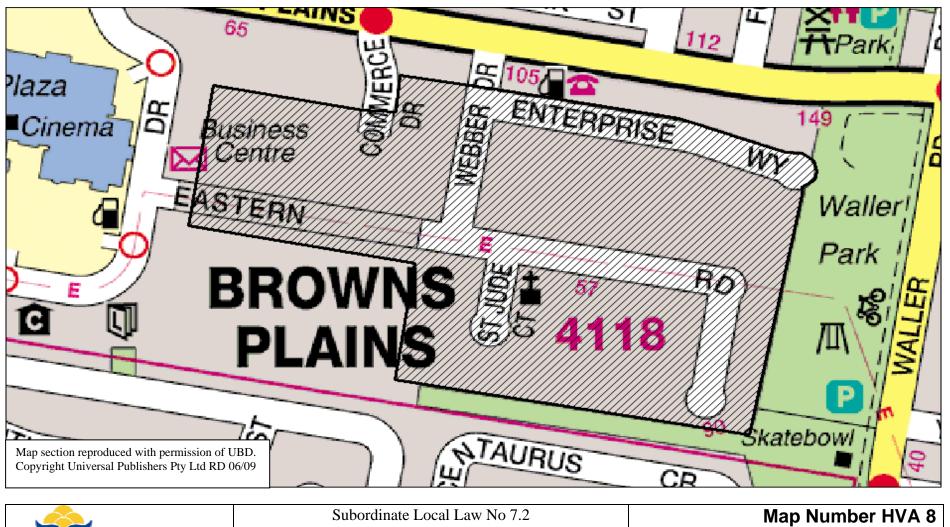

# Schedule 3 Excepted areas where parking of heavy vehicles is permitted

section 6

| Name of area                | Attached map |
|-----------------------------|--------------|
| Underwood                   | HVA 1        |
| Woodridge                   | HVA 2        |
| Slacks Creek                | HVA 3        |
| Loganholme                  | HVA 4        |
| Meadowbrook                 | HVA 5        |
| Kingston                    | HVA 6        |
| Crestmead Industrial Estate | HVA 7        |
| Browns Plains               | HVA 8        |
| Hillcrest                   | HVA 9        |
| Beenleigh                   | HVA 10       |
| Waterford                   | HVA 11       |
| Jimboomba                   | HVA 12       |

9

**Browns Plains** 

Subordinate Local Law No 7.2 (Heavy Vehicle Parking on a Road) 2003

16 Logan City Council Subordinate Local Law No. 7.2 (Heavy Vehicle Parking on a Road) 2003

(Heavy Vehicle Parking on a Road) 2003