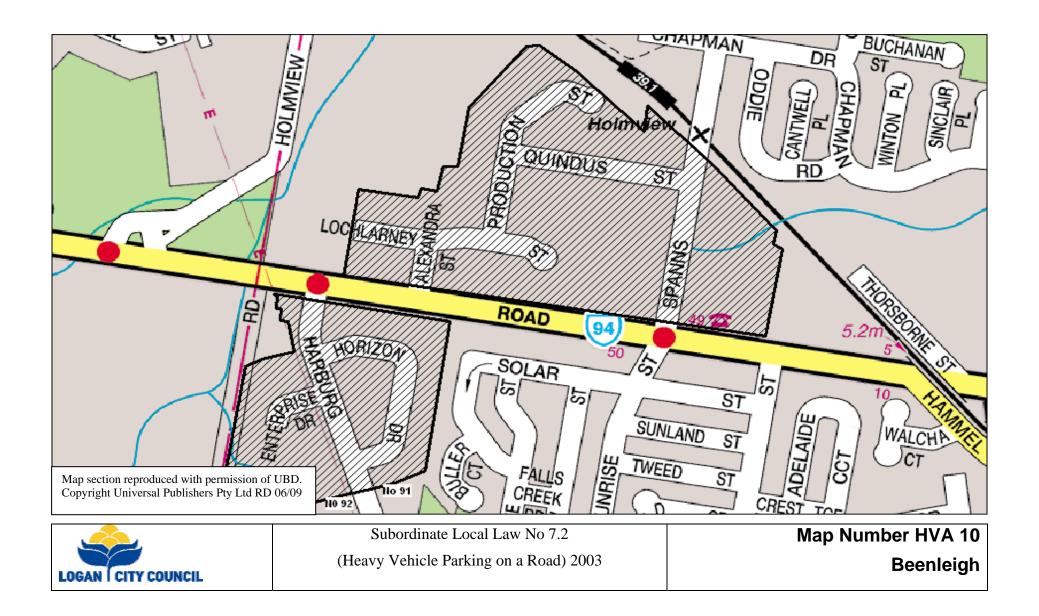

the relevant part of the road are those parts hatched in black on the maps specified in Schedule 3 (Excepted areas where parking of heavy vehicles is permitted) of this subordinate local law.

# Schedule 3 Excepted areas where parking of heavy vehicles is permitted

section 6

| Name of area                | Attached map |
|-----------------------------|--------------|
| Underwood                   | HVA 1        |
| Woodridge                   | HVA 2        |
| Slacks Creek                | HVA 3        |
| Loganholme                  | HVA 4        |
| Meadowbrook                 | HVA 5        |
| Kingston                    | HVA 6        |
| Crestmead Industrial Estate | HVA 7        |
| Browns Plains               | HVA 8        |
| Hillcrest                   | HVA 9        |
| Beenleigh                   | HVA 10       |
| Waterford                   | HVA 11       |
| Jimboomba                   | HVA 12       |