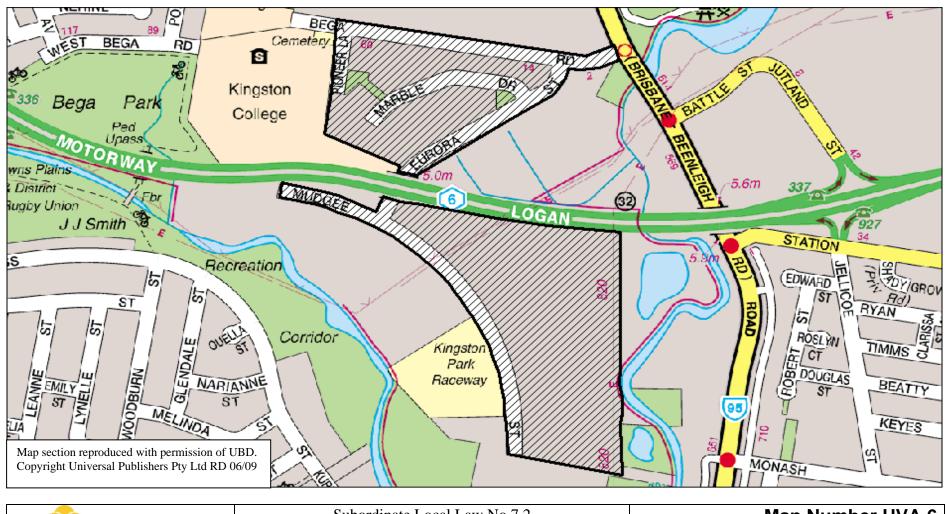

# Schedule 3 Excepted areas where parking of heavy vehicles is permitted

section 6

| Name of area                | Attached map |
|-----------------------------|--------------|
| Underwood                   | HVA 1        |
| Woodridge                   | HVA 2        |
| Slacks Creek                | HVA 3        |
| Loganholme                  | HVA 4        |
| Meadowbrook                 | HVA 5        |
| Kingston                    | HVA 6        |
| Crestmead Industrial Estate | HVA 7        |
| Browns Plains               | HVA 8        |
| Hillcrest                   | HVA 9        |
| Beenleigh                   | HVA 10       |
| Waterford                   | HVA 11       |
| Jimboomba                   | HVA 12       |