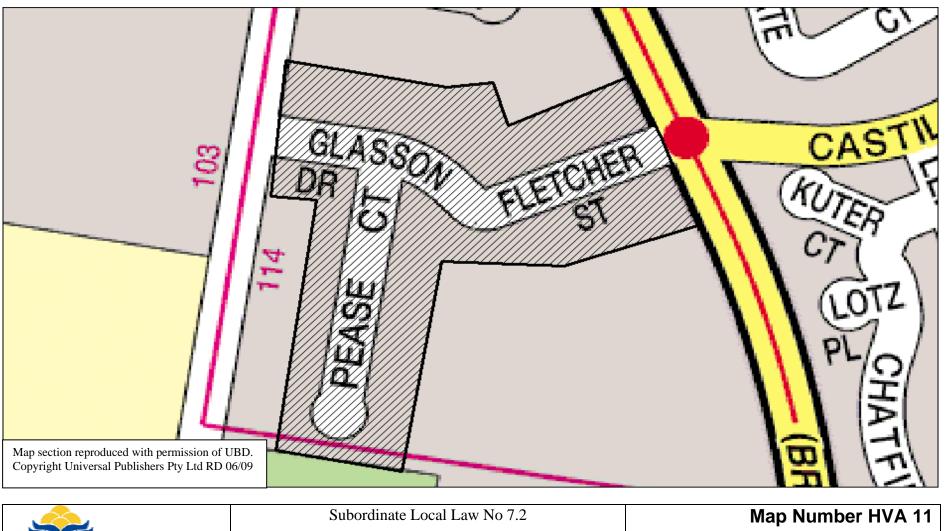

the relevant part of the road are those parts hatched in black on the maps specified in Schedule 3 (Excepted areas where parking of heavy vehicles is permitted) of this subordinate local law.

# Schedule 3 Excepted areas where parking of heavy vehicles is permitted

section 6

| Name of area                | Attached map |
|-----------------------------|--------------|
| Underwood                   | HVA 1        |
| Woodridge                   | HVA 2        |
| Slacks Creek                | HVA 3        |
| Loganholme                  | HVA 4        |
| Meadowbrook                 | HVA 5        |
| Kingston                    | HVA 6        |
| Crestmead Industrial Estate | HVA 7        |
| Browns Plains               | HVA 8        |
| Hillcrest                   | HVA 9        |
| Beenleigh                   | HVA 10       |
| Waterford                   | HVA 11       |
| Jimboomba                   | HVA 12       |

Waterford