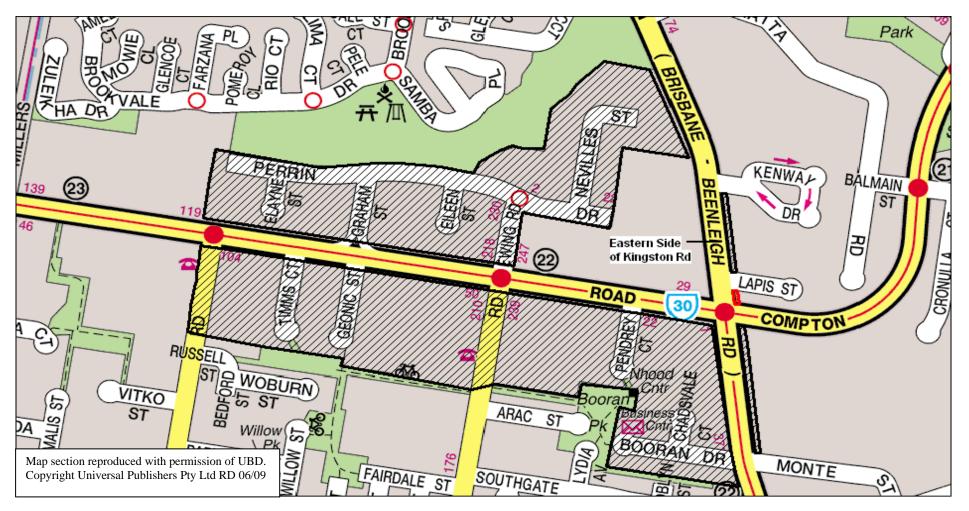

the relevant part of the road are those parts hatched in black on the maps specified in Schedule 3 (Excepted areas where parking of heavy vehicles is permitted) of this subordinate local law.

# Schedule 3 Excepted areas where parking of heavy vehicles is permitted

section 6

| Name of area                | Attached map |
|-----------------------------|--------------|
| Underwood                   | HVA 1        |
| Woodridge                   | HVA 2        |
| Slacks Creek                | HVA 3        |
| Loganholme                  | HVA 4        |
| Meadowbrook                 | HVA 5        |
| Kingston                    | HVA 6        |
| Crestmead Industrial Estate | HVA 7        |
| Browns Plains               | HVA 8        |
| Hillcrest                   | HVA 9        |
| Beenleigh                   | HVA 10       |
| Waterford                   | HVA 11       |
| Jimboomba                   | HVA 12       |

9

**Browns Plains** 

Subordinate Local Law No 7.2 (Heavy Vehicle Parking on a Road) 2003

16 Logan City Council Subordinate Local Law No. 7.2 (Heavy Vehicle Parking on a Road) 2003

(Heavy Vehicle Parking on a Road) 2003