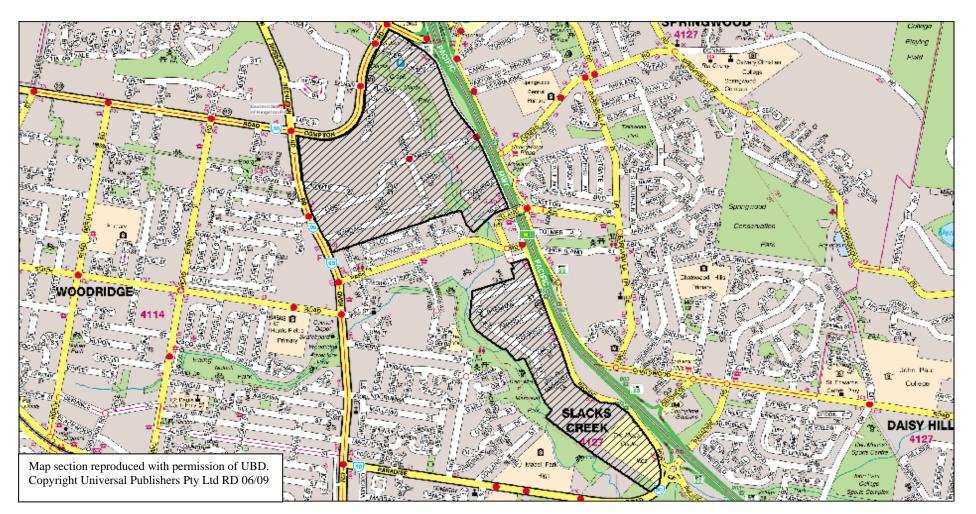

the relevant part of the road are those parts hatched in black on the maps specified in Schedule 3 (Excepted areas where parking of heavy vehicles is permitted) of this subordinate local law.

# Schedule 3 Excepted areas where parking of heavy vehicles is permitted

section 6

| Name of area                | Attached map |
|-----------------------------|--------------|
| Underwood                   | HVA 1        |
| Woodridge                   | HVA 2        |
| Slacks Creek                | HVA 3        |
| Loganholme                  | HVA 4        |
| Meadowbrook                 | HVA 5        |
| Kingston                    | HVA 6        |
| Crestmead Industrial Estate | HVA 7        |
| Browns Plains               | HVA 8        |
| Hillcrest                   | HVA 9        |
| Beenleigh                   | HVA 10       |
| Waterford                   | HVA 11       |
| Jimboomba                   | HVA 12       |

7 Logan City Council Subordinate Local Law No. 7.2 (Heavy Vehicle Parking on a Road) 2003

|                    | Subordinate Local Law No 7.2           | Map Number HVA 3 |
|--------------------|----------------------------------------|------------------|
| LOGAN CITY COUNCIL | (Heavy Vehicle Parking on a Road) 2003 | Slacks Creek     |